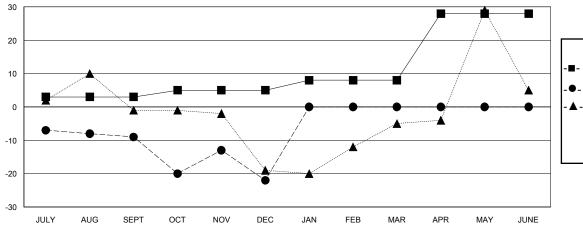

## GOALS AND ACTUAL MEMBERS CUMULATIVE

| -■- MEMBER GROWTH NET GOAL        |
|-----------------------------------|
| - ● - MEMBER GROWTH ACTUAL        |
| - ▲ - LAST YEAR MEMBERSHIP ACTUAL |
|                                   |
|                                   |
|                                   |